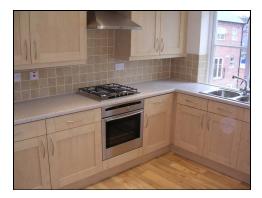

# FIRST FLOOR

LOUNGE/DINING AREA; 17'10" x 15'3" (5.45m x 4.65m) T.V. aerial and BT phone point.

BREAKFAST KITCHEN; 15'3" x 11'6" (4.65m x 3.50m) Fully fitted with ample storage. Integrated fridge, freezer and dishwasher, with plumbing for washing machine (may be fitted if required). Gas hob with canopy hood, built-in electric fan assisted oven.