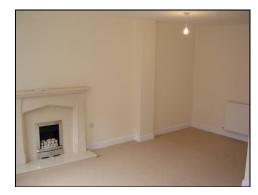

# FIRST FLOOR

LOUNGE/DINING AREA; 17'10" x 15'3" (5.45m x 4.65m) T.V. aerial and BT phone point.

BREAKFAST KITCHEN; 15'3" x 11'6" (4.65m x 3.50m) Fully fitted with ample storage. Integrated fridge, freezer and dishwasher, with plumbing for washing machine (may be fitted if required). Gas hob with canopy hood, built-in electric fan assisted oven.